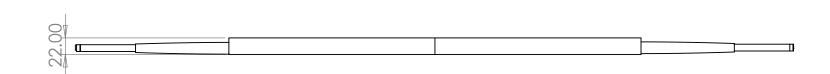

| TOLERANCES: LINEAR: ANGULAR:  CHK'D N.GOULD 04/18  APPV'D | 800 BLADE    |     |
|-----------------------------------------------------------|--------------|-----|
| DO NOT SCALE DRAWING REVISION MFG                         |              |     |
| Q.A MATERIAL: DWG NO.                                     |              | ۸.4 |
| DWB004                                                    |              | A4  |
|                                                           |              |     |
| WEIGHT: SCALE:                                            | SHEET 1 OF 1 |     |
|                                                           |              |     |