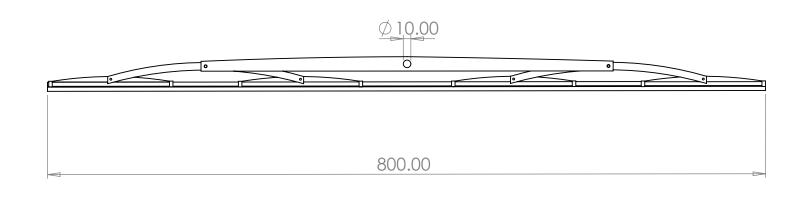

| TOLERANCES: LINEAR: ANGULAR:  CHK'D N.GOULD 04/18  APPV'D | 800 BLADE    |     |
|-----------------------------------------------------------|--------------|-----|
| DO NOT SCALE DRAWING REVISION MFG                         |              |     |
| Q.A MATERIAL: DWG NO.                                     |              | ۸.4 |
| DWB004                                                    |              | A4  |
|                                                           |              |     |
| WEIGHT: SCALE:                                            | SHEET 1 OF 1 |     |
|                                                           |              |     |